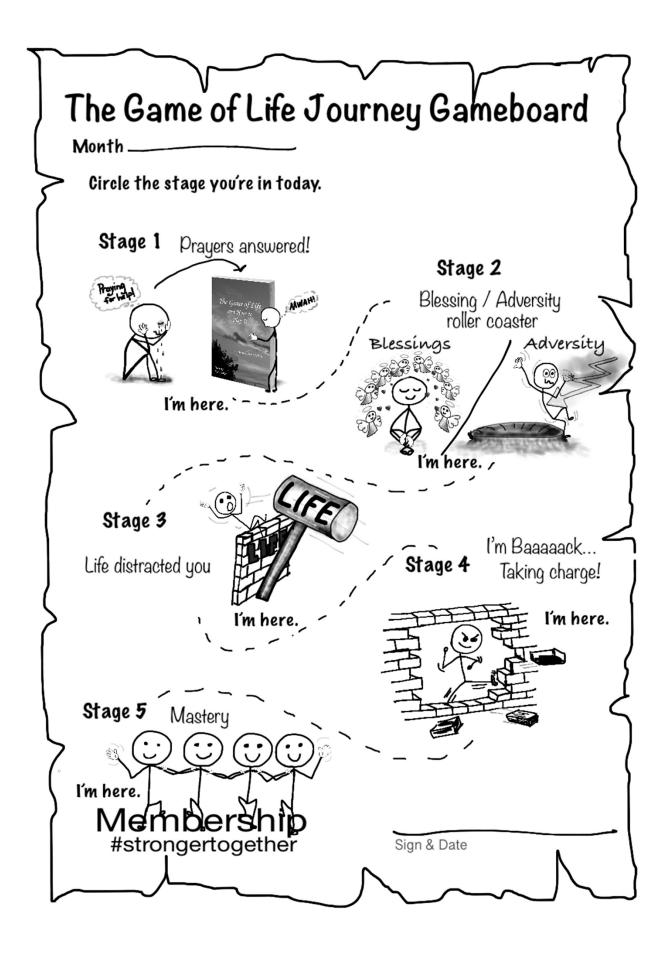

## My Square of Life fulfilled Upon Waking Journal Page

I consciously choose to BE Love Energy. I infuse my day & my life with LOVE. I attract like a magnet, experiences of Love Energy.

Infinite Spirit, open the way and "show me" the action steps to manifest

I consciously direct my Subconscious Power to manifest this or better. I feel the energy of manifestation complete!

Dearest Angels, please...

It is SAFE to BE ME. I Breathe Deeply today! \_\_\_\_\_ I will remember to use my Chaos Flush energy system if I need it!

Sign\_\_\_\_\_Date\_\_\_\_

## Before Sleep Journal Page

THREE things I'm grateful for today:

I took deep breaths today <u>Yes</u> No

I commit to breathing deeply tomorrow.

Today when I implemented my power, I used these support tools, took these action steps