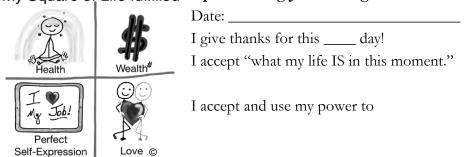

## My Square of Life fulfilled Upon Waking Journal Page

I consciously choose to BE Love Energy. I infuse my day & my life with LOVE. I attract like a magnet, experiences of Love Energy.

Infinite Spirit, open the way and "show me" the action steps to manifest

I consciously direct my Subconscious Power to manifest this or better. I feel the energy of manifestation complete!

Dearest Angels, please...

It is SAFE to BE ME. I Breathe Deeply today! \_\_\_\_\_ I will remember to use my Chaos Flush energy system if I need it!