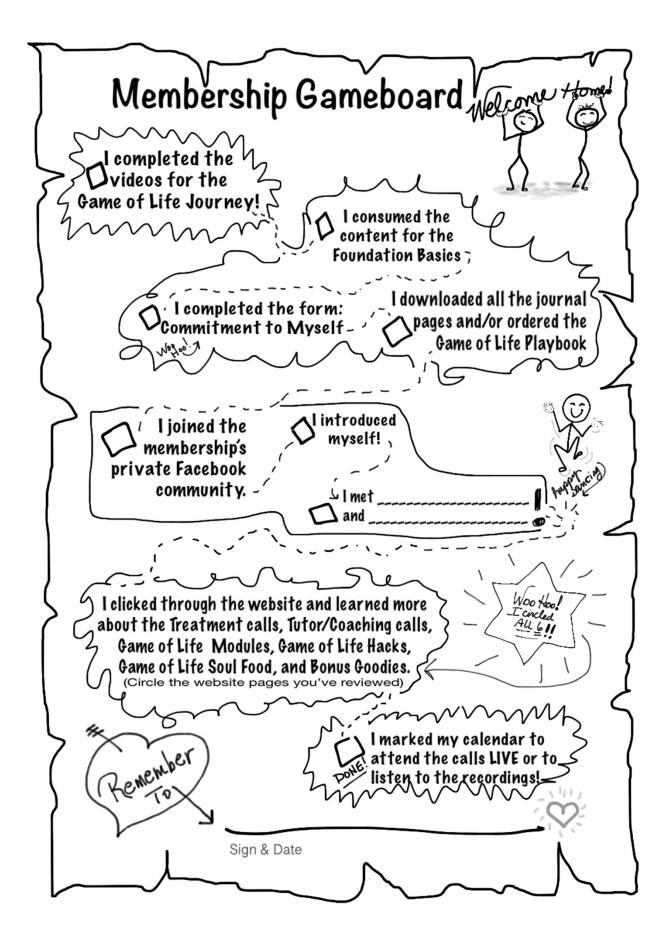

## My Square of Life fulfilled Upon Waking Journal Page

I consciously choose to BE Love Energy. I infuse my day & my life with LOVE. I attract like a magnet, experiences of Love Energy.

Infinite Spirit, open the way and "show me" the action steps to manifest

I consciously direct my Subconscious Power to manifest this or better. I feel the energy of manifestation complete!

Dearest Angels, please...

It is SAFE to BE ME. I Breathe Deeply today! \_\_\_\_\_ I will remember to use my Chaos Flush energy system if I need it!

Sign\_\_\_\_\_Date\_\_\_\_

## Before Sleep Journal Page

THREE things I'm grateful for today:

I took deep breaths today <u>Yes</u> No

I commit to breathing deeply tomorrow.

Today when I implemented my power, I used these support tools, took these action steps, an